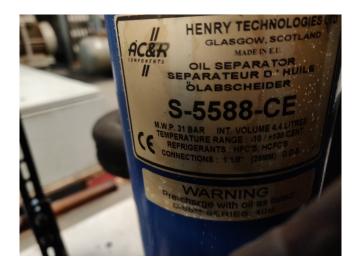

#### **Specifications**

| Brand               | Bitzer                 |
|---------------------|------------------------|
| Туре                | 4CC-9.2-40S(x2) +      |
|                     | 2FC-2.2Y-40S (x1)Skid  |
| Refrigerant         | Freon                  |
| Refrigerant type    | R 404 A or other types |
| kW at -10ºC/+40ºC   | 24                     |
| kW at -20ºC/+40ºC   | 15.3                   |
| kW at -30ºC/+40ºC   | 8.3                    |
| On steel base frame | 1                      |
| Pressure gauges     | 1                      |
| Hp/Lp/Op            |                        |
| Remarks             | + oil seperator        |
|                     | S-5588-CE              |
| Package / Rack      | ✓                      |
| Stock               | 1                      |