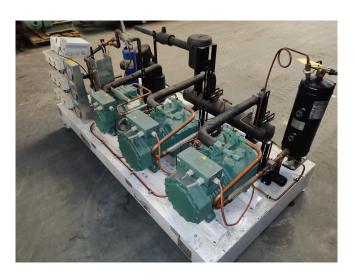

### Bitzer 4CC-9.2-40S(x2) + 2FC-2.2Y-40S (x1)Skid

#### **Specifications**

| Brand               | Bitzer                 |
|---------------------|------------------------|
| Туре                | 4CC-9.2-40S(x2) +      |
|                     | 2FC-2.2Y-40S (x1)Skid  |
| Refrigerant         | Freon                  |
| Refrigerant type    | R 404 A or other types |
| kW at -10ºC/+40ºC   | 24                     |
| kW at -20ºC/+40ºC   | 15.3                   |
| kW at -30ºC/+40ºC   | 8.3                    |
| On steel base frame | 1                      |
| Pressure gauges     | 1                      |
| Hp/Lp/Op            |                        |
| Remarks             | + oil seperator        |
|                     | S-5588-CE              |
| Package / Rack      | ✓                      |
| Stock               | 1                      |

### Used Bitzer 4CC-9.2-40S(x2) + 2FC-2.2Y-40S (x1)Skid

Used Bitzer 4CC-9.2-40S (x2) + 2FC-2.2Y-40S (3xcomp)Skid piston compressor Freon refrigeration. Our capacity table is based on the used type of Freon. You can also use this compressor(s) on alternative types of Freon. For all the other specs (if available), see the picture of the manufacturer model plate or the attached pdf file. \*Why choose for HOSBV? Were not only the largest used refrigeration specialist in Europe, but also, we deliver all equipment including an extensive test, warranty and industrial cleaning. \*Optional we can also perform a new paint job and arrange the logistics.