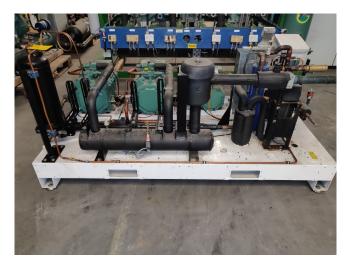

### Bitzer 4CC-9.2-40S(x2) + 2FC-2.2Y-40S (x1)Skid

#### **Specifications**

| Brand               | Bitzer                 |
|---------------------|------------------------|
| Туре                | 4CC-9.2-40S(x2) +      |
|                     | 2FC-2.2Y-40S (x1)Skid  |
| Refrigerant         | Freon                  |
| Refrigerant type    | R 404 A or other types |
| kW at -10ºC/+40ºC   | 24                     |
| kW at -20ºC/+40ºC   | 15.3                   |
| kW at -30ºC/+40ºC   | 8.3                    |
| On steel base frame | 1                      |
| Pressure gauges     | 1                      |
| Hp/Lp/Op            |                        |
| Remarks             | + oil seperator        |
|                     | S-5588-CE              |
| Package / Rack      | ✓                      |
| Stock               | 1                      |

### Used Bitzer 4CC-9.2-40S(x2) + 2FC-2.2Y-40S (x1)Skid

Used Bitzer 4CC-9.2-40S (x2) + 2FC-2.2Y-40S (3xcomp)Skid piston compressor Freon refrigeration. Our capacity table is based on the used type of Freon. You can also use this compressor(s) on alternative types of Freon. For all the other specs (if available), see the picture of the manufacturer model plate or the attached pdf file. \*Why choose for HOSBV? Were not only the largest used refrigeration specialist in Europe, but also, we deliver all equipment including an extensive test, warranty and industrial cleaning. \*Optional we can also perform a new paint job and arrange the logistics.