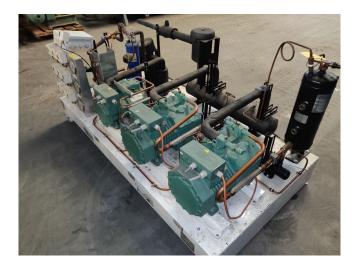

### Bitzer 4CC-9.2-40S(x2) + 2FC-2.2Y-40S (x1)Skid

#### **Specifications**

| Brand               | Bitzer                 |
|---------------------|------------------------|
| Туре                | 4CC-9.2-40S(x2) +      |
|                     | 2FC-2.2Y-40S (x1)Skid  |
| Refrigerant         | Freon                  |
| Refrigerant type    | R 404 A or other types |
| kW at -10ºC/+40ºC   | 24                     |
| kW at -20ºC/+40ºC   | 15.3                   |
| kW at -30ºC/+40ºC   | 8.3                    |
| On steel base frame | 1                      |
| Pressure gauges     | 1                      |
| Hp/Lp/Op            |                        |
| Remarks             | + oil seperator        |
|                     | S-5588-CE              |
| Package / Rack      | ✓                      |
| Stock               | 1                      |

### Used Bitzer 4CC-9.2-40S(x2) + 2FC-2.2Y-40S (x1)Skid

Used Bitzer 4CC-9.2-40S (x2) + 2FC-2.2Y-40S (3xcomp)Skid piston compressor Freon refrigeration. Our capacity table is based on the used type of Freon. You can also use this compressor(s) on alternative types of Freon. For all the other specs (if available), see the picture of the manufacturer model plate or the attached pdf file. \*Why choose for HOSBV? Were not only the largest used refrigeration specialist in Europe, but also, we deliver all equipment including an extensive test, warranty and industrial cleaning. \*Optional we can also perform a new paint job and arrange the logistics.