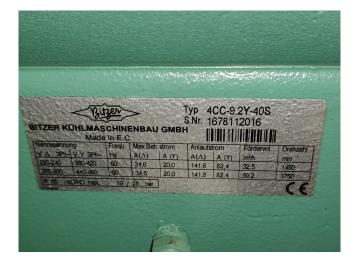

#### **Specifications**

| Brand               | Bitzer                 |
|---------------------|------------------------|
| Туре                | 4CC-9.2-40S(x2) +      |
|                     | 2FC-2.2Y-40S (x1)Skid  |
| Refrigerant         | Freon                  |
| Refrigerant type    | R 404 A or other types |
| kW at -10ºC/+40ºC   | 24                     |
| kW at -20ºC/+40ºC   | 15.3                   |
| kW at -30ºC/+40ºC   | 8.3                    |
| On steel base frame | 1                      |
| Pressure gauges     | 1                      |
| Hp/Lp/Op            |                        |
| Remarks             | + oil seperator        |
|                     | S-5588-CE              |
| Package / Rack      | ✓                      |
| Stock               | 1                      |

### Used Bitzer 4CC-9.2-40S(x2) + 2FC-2.2Y-40S (x1)Skid

Used Bitzer 4CC-9.2-40S (x2) + 2FC-2.2Y-40S (3xcomp)Skid piston compressor Freon refrigeration. Our capacity table is based on the used type of Freon. You can also use this compressor(s) on alternative types of Freon. For all the other specs (if available), see the picture of the manufacturer model plate or the attached pdf file. \*Why choose for HOSBV? Were not only the largest used refrigeration specialist in Europe, but also, we deliver all equipment including an extensive test, warranty and industrial cleaning. \*Optional we can also perform a new paint job and arrange the logistics.