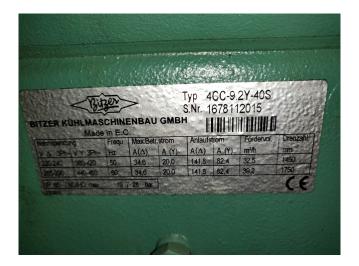

#### **Specifications**

| Brand               | Bitzer                 |
|---------------------|------------------------|
| Туре                | 4CC-9.2-40S(x2) +      |
|                     | 2FC-2.2Y-40S (x1)Skid  |
| Refrigerant         | Freon                  |
| Refrigerant type    | R 404 A or other types |
| kW at -10ºC/+40ºC   | 24                     |
| kW at -20ºC/+40ºC   | 15.3                   |
| kW at -30ºC/+40ºC   | 8.3                    |
| On steel base frame | 1                      |
| Pressure gauges     | 1                      |
| Hp/Lp/Op            |                        |
| Remarks             | + oil seperator        |
|                     | S-5588-CE              |
| Package / Rack      | ✓                      |
| Stock               | 1                      |

### Used Bitzer 4CC-9.2-40S(x2) + 2FC-2.2Y-40S (x1)Skid

Used Bitzer 4CC-9.2-40S (x2) + 2FC-2.2Y-40S (3xcomp)Skid piston compressor Freon refrigeration. Our capacity table is based on the used type of Freon. You can also use this compressor(s) on alternative types of Freon. For all the other specs (if available), see the picture of the manufacturer model plate or the attached pdf file. \*Why choose for HOSBV? Were not only the largest used refrigeration specialist in Europe, but also, we deliver all equipment including an extensive test, warranty and industrial cleaning. \*Optional we can also perform a new paint job and arrange the logistics.