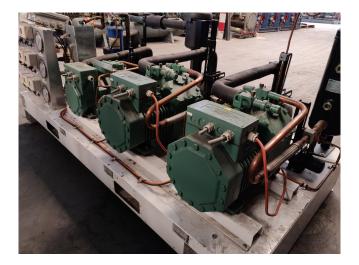

### Bitzer 4CC-9.2-40S(x2) + 2FC-2.2Y-40S (x1)Skid

#### **Specifications**

| Brand               | Bitzer                 |
|---------------------|------------------------|
| Туре                | 4CC-9.2-40S(x2) +      |
|                     | 2FC-2.2Y-40S (x1)Skid  |
| Refrigerant         | Freon                  |
| Refrigerant type    | R 404 A or other types |
| kW at -10ºC/+40ºC   | 24                     |
| kW at -20ºC/+40ºC   | 15.3                   |
| kW at -30ºC/+40ºC   | 8.3                    |
| On steel base frame | 1                      |
| Pressure gauges     | 1                      |
| Hp/Lp/Op            |                        |
| Remarks             | + oil seperator        |
|                     | S-5588-CE              |
| Package / Rack      | ✓                      |
| Stock               | 1                      |

### Used Bitzer 4CC-9.2-40S(x2) + 2FC-2.2Y-40S (x1)Skid

Used Bitzer 4CC-9.2-40S (x2) + 2FC-2.2Y-40S (3xcomp)Skid piston compressor Freon refrigeration. Our capacity table is based on the used type of Freon. You can also use this compressor(s) on alternative types of Freon. For all the other specs (if available), see the picture of the manufacturer model plate or the attached pdf file. \*Why choose for HOSBV? Were not only the largest used refrigeration specialist in Europe, but also, we deliver all equipment including an extensive test, warranty and industrial cleaning. \*Optional we can also perform a new paint job and arrange the logistics.