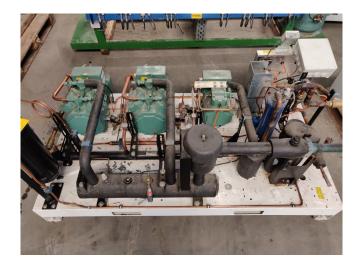

### Bitzer 4CC-9.2-40S(x2) + 2FC-2.2Y-40S (x1)Skid

### Used Bitzer 4CC-9.2-40S(x2) + 2FC-2.2Y-40S (x1)Skid

Used Bitzer 4CC-9.2-40S (x2) + 2FC-2.2Y-40S (3xcomp)Skid piston compressor Freon refrigeration. Our capacity table is based on the used type of Freon. You can also use this compressor(s) on alternative types of Freon. For all the other specs (if available), see the picture of the manufacturer model plate or the attached pdf file. \*Why choose for HOSBV? Were not only the largest used refrigeration specialist in Europe, but also, we deliver all equipment including an extensive test, warranty and industrial cleaning. \*Optional we can also perform a new paint job and arrange the logistics.