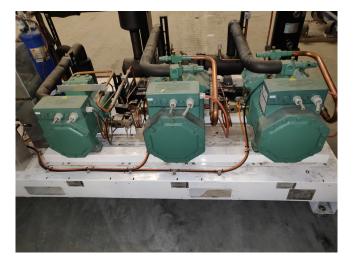

### Bitzer 4CC-9.2-40S(x2) + 2FC-2.2Y-40S (x1)Skid

#### **Specifications**

| Brand               | Bitzer                 |
|---------------------|------------------------|
| Туре                | 4CC-9.2-40S(x2) +      |
|                     | 2FC-2.2Y-40S (x1)Skid  |
| Refrigerant         | Freon                  |
| Refrigerant type    | R 404 A or other types |
| kW at -10ºC/+40ºC   | 24                     |
| kW at -20ºC/+40ºC   | 15.3                   |
| kW at -30ºC/+40ºC   | 8.3                    |
| On steel base frame | 1                      |
| Pressure gauges     | 1                      |
| Hp/Lp/Op            |                        |
| Remarks             | + oil seperator        |
|                     | S-5588-CE              |
| Package / Rack      | ✓                      |
| Stock               | 1                      |

### Used Bitzer 4CC-9.2-40S(x2) + 2FC-2.2Y-40S (x1)Skid

Used Bitzer 4CC-9.2-40S (x2) + 2FC-2.2Y-40S (3xcomp)Skid piston compressor Freon refrigeration. Our capacity table is based on the used type of Freon. You can also use this compressor(s) on alternative types of Freon. For all the other specs (if available), see the picture of the manufacturer model plate or the attached pdf file. \*Why choose for HOSBV? Were not only the largest used refrigeration specialist in Europe, but also, we deliver all equipment including an extensive test, warranty and industrial cleaning. \*Optional we can also perform a new paint job and arrange the logistics.