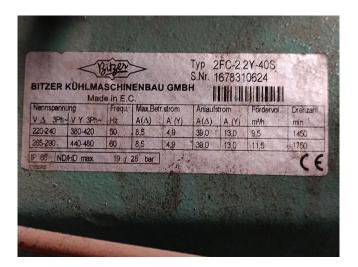

#### **Specifications**

| Brand               | Bitzer                 |
|---------------------|------------------------|
| Туре                | 4CC-9.2-40S(x2) +      |
|                     | 2FC-2.2Y-40S (x1)Skid  |
| Refrigerant         | Freon                  |
| Refrigerant type    | R 404 A or other types |
| kW at -10ºC/+40ºC   | 24                     |
| kW at -20ºC/+40ºC   | 15.3                   |
| kW at -30ºC/+40ºC   | 8.3                    |
| On steel base frame | 1                      |
| Pressure gauges     | 1                      |
| Hp/Lp/Op            |                        |
| Remarks             | + oil seperator        |
|                     | S-5588-CE              |
| Package / Rack      | ✓                      |
| Stock               | 1                      |

### Used Bitzer 4CC-9.2-40S(x2) + 2FC-2.2Y-40S (x1)Skid

Used Bitzer 4CC-9.2-40S (x2) + 2FC-2.2Y-40S (3xcomp)Skid piston compressor Freon refrigeration. Our capacity table is based on the used type of Freon. You can also use this compressor(s) on alternative types of Freon. For all the other specs (if available), see the picture of the manufacturer model plate or the attached pdf file. \*Why choose for HOSBV? Were not only the largest used refrigeration specialist in Europe, but also, we deliver all equipment including an extensive test, warranty and industrial cleaning. \*Optional we can also perform a new paint job and arrange the logistics.