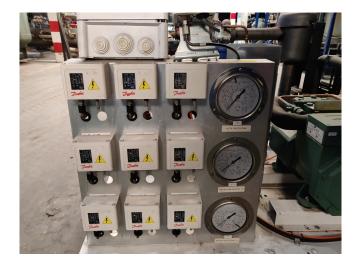

#### **Specifications**

| Brand               | Bitzer                 |
|---------------------|------------------------|
| Туре                | 4CC-9.2-40S(x2) +      |
|                     | 2FC-2.2Y-40S (x1)Skid  |
| Refrigerant         | Freon                  |
| Refrigerant type    | R 404 A or other types |
| kW at -10ºC/+40ºC   | 24                     |
| kW at -20ºC/+40ºC   | 15.3                   |
| kW at -30ºC/+40ºC   | 8.3                    |
| On steel base frame | 1                      |
| Pressure gauges     | 1                      |
| Hp/Lp/Op            |                        |
| Remarks             | + oil seperator        |
|                     | S-5588-CE              |
| Package / Rack      | ✓                      |
| Stock               | 1                      |

### Used Bitzer 4CC-9.2-40S(x2) + 2FC-2.2Y-40S (x1)Skid

Used Bitzer 4CC-9.2-40S (x2) + 2FC-2.2Y-40S (3xcomp)Skid piston compressor Freon refrigeration. Our capacity table is based on the used type of Freon. You can also use this compressor(s) on alternative types of Freon. For all the other specs (if available), see the picture of the manufacturer model plate or the attached pdf file. \*Why choose for HOSBV? Were not only the largest used refrigeration specialist in Europe, but also, we deliver all equipment including an extensive test, warranty and industrial cleaning. \*Optional we can also perform a new paint job and arrange the logistics.